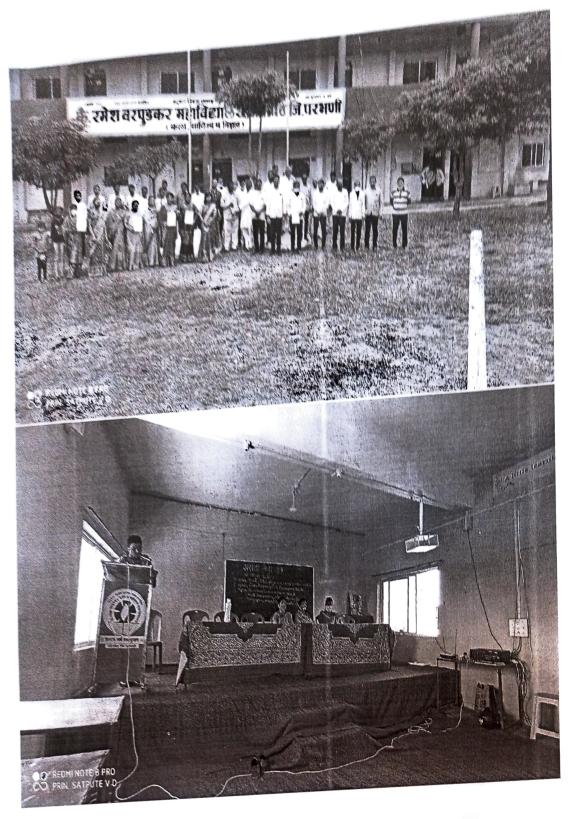

## Departmental Activity Report

- Name of the Department: jointly organised by women empowerment cell and jijau brigade sonpeth
- Name of the Activity: --Maratha Seva Sangh, Jijau Brigade Parbhani Program of Jijau Brigade Sambhaji Brigade and Various Cadres on women empowerment.
- 2. Date: --10/10/2020
- 3. Place & Time:-7:00 pm
- 4. Objectives of the Programme:—To shed light on the work of Maratha Seva Sangh on women empowement, To explain the role of Jijau Brigade strengthen the entrepreneurship among women.
- Guests/Resource Persons: Hon parmeshwar Kadam, Bhusare saheb, karegaonkar mam, principal Dr vasant Satpute and other jijau briged members
- 6. Abstract of the Programme: ---Jijau Brigade Maratha Seva Sangh and various traders' appointment letters were distributed in association with Women Empowerment Committee of the college and Jijau Brigade. Mrs. Karegaonkar and her colleagues were present and the principal of the college, Vasant Satpute, and other dignitaries were present in the program.
- 7. Total Beneficiaries: -- 105-
- 8. Achievements/ Outcomes: --Maratha Seva Sangh, Jijau Brigade, Sambhaji Brigade and office bearers of various Kedars were appointed and encouraged to work in Sonpeth area to strengthen the rural women and a challenge was made to work as Seva Sangh irrespective of religious and caste differences.

#### भाग - ब

उपक्रम / कार्यक्रमाचे क्रमांक संक्षिप्त विवरण

जिजाऊ ब्रिगेड सोनपेठ व महिला सक्षमीकरण समिती यांच्या संयुक्त विद्यमाने सोनपेठ तालुक्यातील मराठा सेवा संघ च्या विविध ट्रेडर्सच्या पदाधिकाऱ्यांचे नियुक्तीपत्र वाटप कार्यक्रम याप्रसंगी उद्घाटक म्हणून संस्थेचे अध्यक्ष परमेश्वर कदम साहेब मार्गदर्शक शिक्षणाधिकारी भुसारे सर जिजाऊ ब्रिगेड अध्यक्ष सौ कारेगावकर व त्यांच्या सहकारी, प्राचार्य डॉक्टर वसंत सातपुते ई मार्गदर्शक उपस्थित होते कार्यक्रमाचे सूत्रसंचालन श्री दबडे यांनी केले जिजाऊ वंदना पुष्पाताई इंगोले डॉक्टर सुनिता त्यांचे डॉक्टर मुक्ता सोमवंशी यांनी गायले मान्यवरांनी मराठा सेवा संघाची भूमिका स्पष्ट करून जिजाऊ व शिवाजी महाराजांच्या कार्याला उजाळा दिला. तसेच मराठा सेवा संघाच्या विविध खेळाचे पदाधिकाऱ्यांचे नियुक्तीपत्र वाटप करण्यात आले.

### उपक्रम / कार्यक्रमाची उपयुक्तता

मराठा सेवा संघ सोनपेठ येथील विविध ट्रेडर्सच्या पदाधिकाऱ्यांच्या नियुक्ती पत्राचे वाटप करून त्यांना सेवा संघाचे कार्य करण्यासाठी प्रेरित करण्यात आले. सर्वधर्मसमभाव व सर्व जातीभेद विसरून आपण सेवा संघाचे काम केले पाहिजे अशा पद्धतीने आवाहन या कार्यक्रम प्रसंगी मान्यवरांमार्फत करण्यात आले