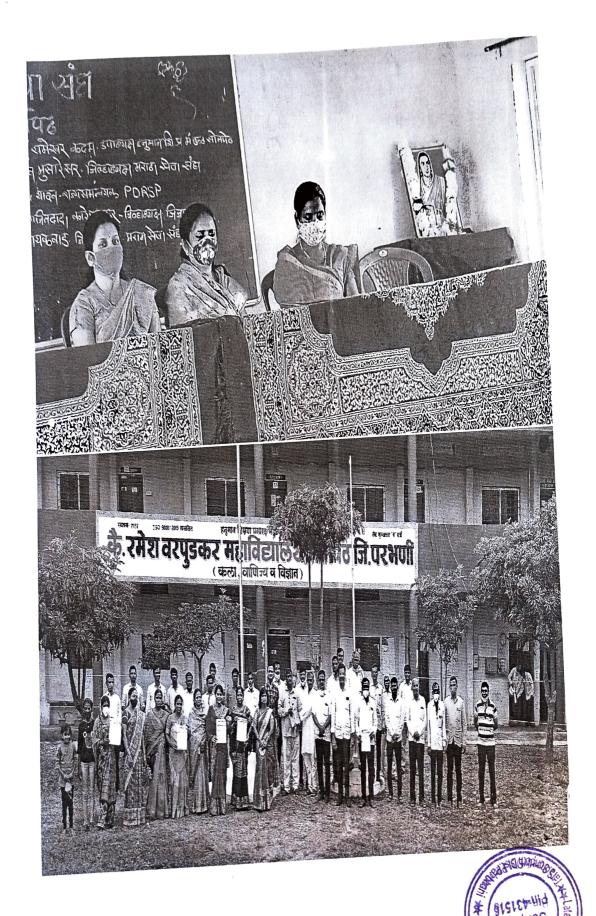

## Departmental Activity Report

- Name of the Department: jointly organised by women empowerment cell and jijau brigade sonpeth
- Name of the Activity: --Maratha Seva Sangh, Jijau Brigade Parbhani Program of Jijau Brigade Sambhaji Brigade and Various Cadres on women empowerment.
- 2. Date: --10/10/2020
- 3. Place & Time:-7:00 pm
- 4. Objectives of the Programme:—To shed light on the work of Maratha Seva Sangh on women empowement, To explain the role of Jijau Brigade strengthen the entrepreneurship among women.
- Guests/Resource Persons: Hon parmeshwar Kadam, Bhusare saheb, karegaonkar mam, principal Dr vasant Satpute and other jijau briged members
- 6. Abstract of the Programme: ---Jijau Brigade Maratha Seva Sangh and various traders' appointment letters were distributed in association with Women Empowerment Committee of the college and Jijau Brigade. Mrs. Karegaonkar and her colleagues were present and the principal of the college, Vasant Satpute, and other dignitaries were present in the program.
- 7. Total Beneficiaries: -- 105-
- 8. Achievements/ Outcomes: --Maratha Seva Sangh, Jijau Brigade, Sambhaji Brigade and office bearers of various Kedars were appointed and encouraged to work in Sonpeth area to strengthen the rural women and a challenge was made to work as Seva Sangh irrespective of religious and caste differences.

#### भाग - ब

उपक्रम / कार्यक्रमाचे क्रमांक संक्षिप्त विवरण

जिजाऊ ब्रिगेड सोनपेठ व महिला सक्षमीकरण समिती यांच्या संयुक्त विद्यमाने सोनपेठ तालुक्यातील मराठा सेवा संघ च्या विविध ट्रेडर्सच्या पदाधिकाऱ्यांचे नियुक्तीपत्र वाटप कार्यक्रम याप्रसंगी उद्घाटक म्हणून संस्थेचे अध्यक्ष परमेश्वर कदम साहेब मार्गदर्शक शिक्षणाधिकारी भुसारे सर जिजाऊ ब्रिगेड अध्यक्ष सौ कारेगावकर व त्यांच्या सहकारी, प्राचार्य डॉक्टर वसंत सातपुते ई मार्गदर्शक उपस्थित होते कार्यक्रमाचे सूत्रसंचालन श्री दबडे यांनी केले जिजाऊ वंदना पुष्पाताई इंगोले डॉक्टर सुनिता त्यांचे डॉक्टर मुक्ता सोमवंशी यांनी गायले मान्यवरांनी मराठा सेवा संघाची भूमिका स्पष्ट करून जिजाऊ व शिवाजी महाराजांच्या कार्याला उजाळा दिला. तसेच मराठा सेवा संघाच्या विविध खेळाचे पदाधिकाऱ्यांचे नियुक्तीपत्र वाटप करण्यात आले.