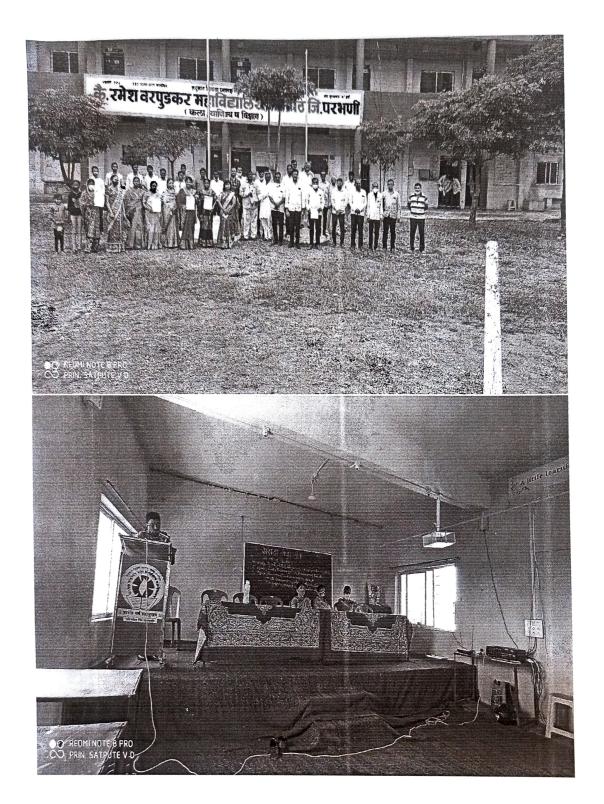

## Departmental Activity Report

- Name of the Department: jointly organised by women empowerment cell and jijau brigade sonpeth
- Name of the Activity: --Maratha Seva Sangh, Jijau Brigade Parbhani Program of Jijau Brigade Sambhaji Brigade and Various Cadres on women empowerment.
- 2. Date: --10/10/2020
- 3. Place & Time:-7:00 pm
- 4. Objectives of the Programme:—To shed light on the work of Maratha Seva Sangh on women empowement, To explain the role of Jijau Brigade strengthen the entrepreneurship among women.
- Guests/Resource Persons: Hon parmeshwar Kadam, Bhusare saheb, karegaonkar mam, principal Dr vasant Satpute and other jijau briged members
- 6. Abstract of the Programme: ---Jijau Brigade Maratha Seva Sangh and various traders' appointment letters were distributed in association with Women Empowerment Committee of the college and Jijau Brigade. Mrs. Karegaonkar and her colleagues were present and the principal of the college, Vasant Satpute, and other dignitaries were present in the program.
- 7. Total Beneficiaries: -- 105-
- 8. Achievements/ Outcomes: --Maratha Seva Sangh, Jijau Brigade, Sambhaji Brigade and office bearers of various Kedars were appointed and encouraged to work in Sonpeth area to strengthen the rural women and a challenge was made to work as Seva Sangh irrespective of religious and caste differences.

#### भाग - ब

उपक्रम / कार्यक्रमाचे क्रमांक संक्षिप्त विवरण

जिजाऊ ब्रिगेड सोनपेठ व महिला सक्षमीकरण समिती यांच्या संयुक्त विद्यमाने सोनपेठ तालुक्यातील मराठा सेवा संघ च्या विविध ट्रेडर्सच्या पदाधिकाऱ्यांचे नियुक्तीपत्र वाटप कार्यक्रम याप्रसंगी उद्घाटक म्हणून संस्थेचे अध्यक्ष परमेश्वर कदम साहेब मार्गदर्शक शिक्षणाधिकारी भुसारे सर जिजाऊ ब्रिगेड अध्यक्ष सौ कारेगावकर व त्यांच्या सहकारी, प्राचार्य डॉक्टर वसंत सातपुते ई मार्गदर्शक उपस्थित होते कार्यक्रमाचे सूत्रसंचालन श्री दबडे यांनी केले जिजाऊ वंदना पुष्पाताई इंगोले डॉक्टर सुनिता त्यांचे डॉक्टर मुक्ता सोमवंशी यांनी गायले मान्यवरांनी मराठा सेवा संघाची भूमिका स्पष्ट करून जिजाऊ व शिवाजी महाराजांच्या कार्याला उजाळा दिला. तसेच मराठा सेवा संघाच्या विविध खेळाचे पदाधिकाऱ्यांचे नियुक्तीपत्र वाटप करण्यात आले.

### उपक्रम / कार्यक्रमाची उपयुक्तता

मराठा सेवा संघ सोनपेठ येथील विविध ट्रेडर्सच्या पदाधिकाऱ्यांच्या नियुक्ती पत्राचे वाटप करून त्यांना सेवा संघाचे कार्य करण्यासाठी प्रेरित करण्यात आले. सर्वधर्मसमभाव व सर्व जातीभेद विसरून आपण सेवा संघाचे काम केले पाहिजे अशा पद्धतीने आवाहन या कार्यक्रम प्रसंगी मान्यवरांमार्फत करण्यात आले